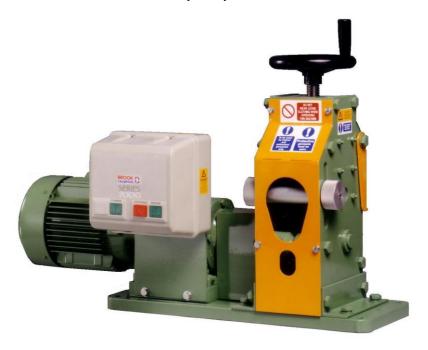

## CABLE STRIPPER CSX 1010

The Cutting Edge

## **Brief Description**

Multi-purpose cable stripper, driven by a single or three phase motor. For varying types of cable: Lead VIR, Wire Armour, PVC, Paper and Pyro.

## **Features**

- Close coupled heavy duty gearbox and motor.
- Unique roller guide feed system with fast, simple size adjustment.
- All parts fully machined and all plates ground for precision.
- Easy knife adjustment for sizing cut.
- Bolting down facility for bench or stand mounting.
- Full form drive wheels to cope with all cables.
- Simple knife change, can be completed in 10 mins.
- Forward and reverse drive feature.