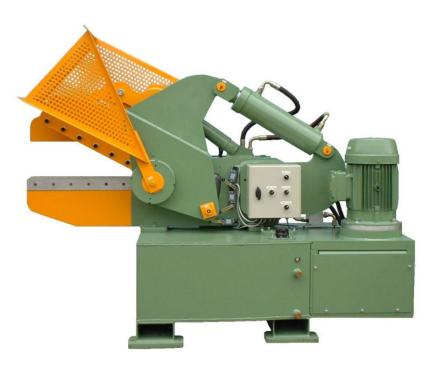

## MINI SHEARS DTX 600

The Cutting Edge

## **Brief Description**

Oil hydraulic heavy duty mini-shear with a three phase electric motor. Bronze bearings throughout.

## **Features**

- Four sided reversible serrated blades.
- Tank mounted motor.
- Four way fork-lift entry base.
- Tool kit included
- Supplied ready to work.
- Foot pedal control single or automatic stroke.
- Hydraulic hold down.

Deltax reserves the right to alter the product specification in any way without giving prior notification.

| Specification   | Dimension                | DTX 600          |
|-----------------|--------------------------|------------------|
| Overall         | Length                   | 2010mm (79")     |
|                 | Width                    | 902mm (35½")     |
|                 | Height                   | 1500mm (59")     |
|                 | Weight                   | 2000kg           |
| Blade           | Length                   | 610mm (24")      |
|                 | Opening                  | 330mm (13")      |
| Blade Table     | Height                   | 882mm (34¾")     |
| Max Shear Force | Tonnes Force             | 172              |
| Shear Capacity  | Steel Round Bar 45 kg/mm | 70 (2¾")         |
| Oil             | ISO 46                   | 205ltr (45 Gall) |
| Horsepower      | Three Phase              | 15HP (11kW)      |
| Speed           | Three Phase              | 12 - 40 cuts/min |