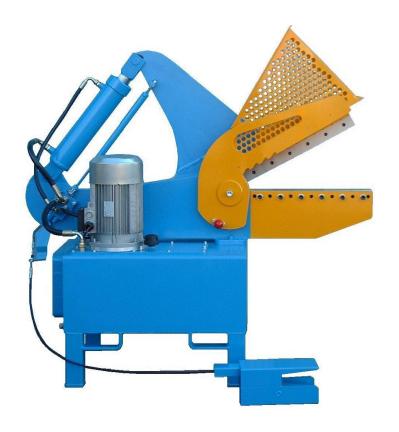

## **Brief Description**

Oil hydraulic heavy duty mini-shear with a three phase electric motor. Bronze bearings throughout.

## **Features**

- Four sided reversible serrated blades.
- Tank mounted motor.
- Four way fork-lift entry base.
- Tool kit included
- Supplied ready to work.
- Foot pedal control single or automatic stroke.
- Compact with parts accessible for easy service.