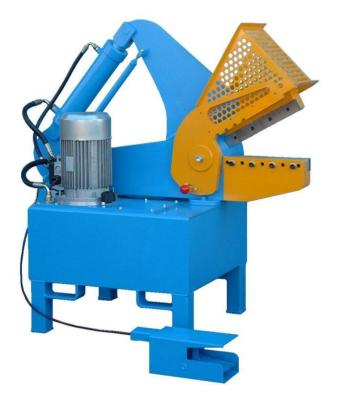

## **Brief Description**

Oil hydraulic heavy duty mini-shear with single or three phase electric motor. Bronze bearings throughout.

## **Features**

- Four sided reversible serrated blades.
- Tank mounted motor.
- Four way fork-lift entry base.
- Tool kit included
- Supplied ready to work.
- Foot pedal control single or automatic stroke.
- Compact with parts accessible for easy service.